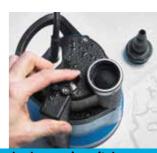

## **EASY HANDLING:**

6 S:Level control for automatic switching on and off

6 S: Simple manual/automatic mode change via switch

Easy cleaning due to removable sieve base