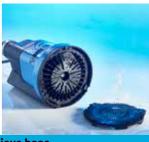

## **WATER IS STANDING - AND DISTURBING?**

Is rainwater collecting on your **garage roof** and not draining away? Is there a flood in your **cellar** that needs to be cleared as quickly as possible? Does your **pool** need to be completely drained in time for winter? The transportable, powerful and reliable **Simer 6** will do the job down to a residual water level of 2 mm – almost to the last drop. The **Simer 6 S version** with built-in level control makes it even easier for you by automatically switching on and off.

## YOU CAN RELY ON:

- Pumping from 5 mm water level
- Flat suction down to 2 mm residual water level
- All relevant components available as spare parts
- Swing-type check valve and a stepped hose connector are included in the scope of delivery
- Quick coupling 11/4' as accessory for easy detachment of the hose from the pump
- Synthetic flat hose (15 m) available as an accessory
- Motor jacket cooling enables the not submerged operation
- Robust aluminium housing
- Replaceable cable inlet
- Made in Italy