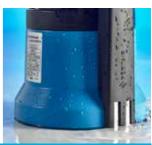

## YOU CAN RELY ON:

- Pumping from 5 mm water level
- Flat suction down to 2 mm residual water level
- All relevant components available as spare parts
- Swing-type check valve and a stepped hose connector are included in the scope of delivery
- Quick coupling 11/4' as accessory for easy detachment of the hose from the pump
- Synthetic flat hose (15 m) available as an accessory
- Motor jacket cooling enables the not submerged operation
- Robust aluminium housing
- Replaceable cable inlet
- Made in Italy