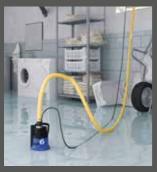

For floodings in the cellar

For rainwater on terraces and flat roofs

For pumping under supervision on construction sites

For pumping empty swimming pools

## **WATER IS STANDING - AND DISTURBING?**

Is rainwater collecting on your **garage roof** and not draining away? Is there a flood in your **cellar** that needs to be cleared as quickly as possible? Does your **pool** need to be completely drained in time for winter? The transportable, powerful and reliable **Simer 6** will do the job down to a residual water level of 2 mm – almost to the last drop. The **Simer 6 S version** with built-in level control makes it even easier for you by automatically switching on and off.