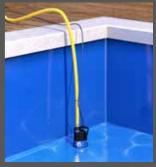

For floodings in the cellar

For rainwater on terraces and flat roofs

For pumping under supervision on construction sites

For pumping empty swimming pools

## **WATER IS STANDING - AND DISTURBING?**

Is rainwater collecting on your **garage roof** and not draining away? Is there a flood in your **cellar** that needs to be cleared as quickly as possible? Does your **pool** need to be completely drained in time for winter? The transportable, powerful and reliable **Simer 6** will do the job down to a residual water level of 2 mm – almost to the last drop. The **Simer 6 S version** with built-in level control makes it even easier for you by automatically switching on and off.