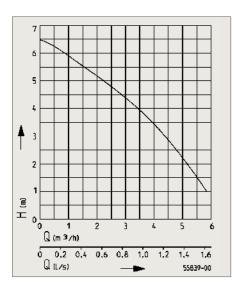

## **TECHNICAL DATA:**

H max: 6,5 m

0 max: 6 m<sup>3</sup>/h

Voltage: 1/N/PE~230 V

Motor rating P1: 240 W

Power line: 10 m (exchangeable) with plug

S1 operation: 50°C submerged

Type of enclosure: IP68