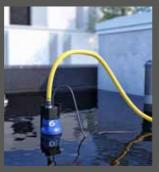

For floodings in the cellar

For rainwater on terraces and flat roofs

For pumping under supervision on construction sites

For pumping empty swimming pools

## **WATER IS STANDING - AND DISTURBING?**

Is rainwater collecting on your **garage roof** and not draining away? Is there a flood in your **cellar** that needs to be cleared as quickly as possible? Does your **pool** need to be completely drained in time for winter? The transportable, powerful and reliable **Simer 6** will do the job down to a residual water level of 2 mm – almost to the last drop. The **Simer 6 S version** with built-in level control makes it even easier for you by automatically switching on and off.