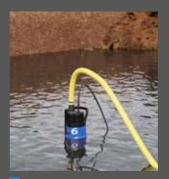

For floodings in the cellar

For rainwater on terraces and flat roofs

For pumping under supervision on construction sites

For pumping empty swimming pools

## **WATER IS STANDING - AND DISTURBING?**

Is rainwater collecting on your **garage roof** and not draining away? Is there a flood in your **cellar** that needs to be cleared as quickly as possible? Does your **pool** need to be completely drained in time for winter? The transportable, powerful and reliable **Simer 6** will do the job down to a residual water level of 2 mm – almost to the last drop. The **Simer 6 S version** with built-in level control makes it even easier for you by automatically switching on and off.